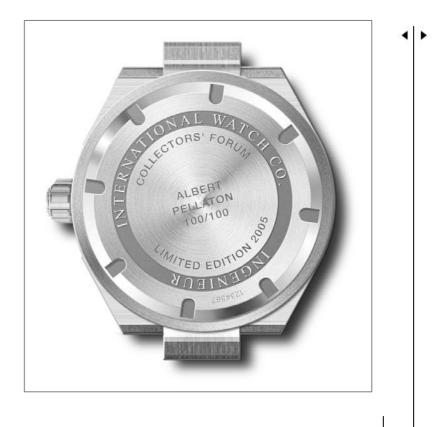

## THE COLLECTORS' FORUM INGENIEUR

Collectors' Forum Ingenieur - Ref. 3227, limited to 100 individually numbered pieces.

The Collectors' Forum Ingenieur will be available **only to members** of the IWC Forum.

It features an **exclusive ardoise dial** and **personalised case back**.

Additionally, the Collectors' Forum Ingenieur will come with a special bonus item.

## THE COLLECTORS' FORUM INGENIEUR

The Collectors' Forum Ingenieur will feature a forum-devoted **case back engraving** including the watch's individual number.

Plus: Each future owner of the Collectors' Forum Ingenieur will be able to further **personalise the case back**, e.g. with your name (max. 30 characters).