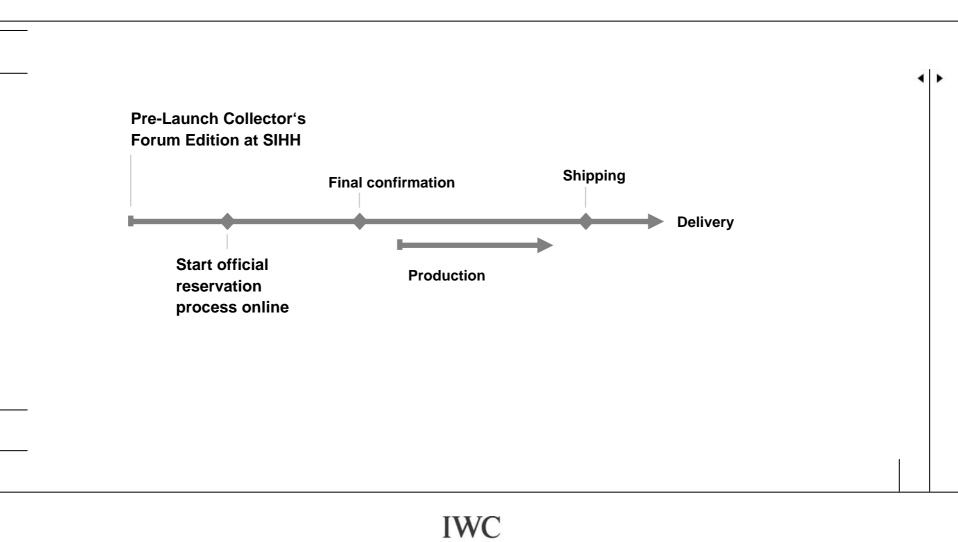

## THE COLLECTORS' FORUM INGENIEUR

The Collectors' Forum Ingenieur will feature a forum-devoted **case back engraving** including the watch's individual number.

Plus: Each future owner of the Collectors' Forum Ingenieur will be able to further **personalise the case back**, e.g. with your name (max. 30 characters).



#### THE INGENIEUR



### THE PROCESS

**Registration:** If you are interested in becoming one of the 100, tell us now or via e-mail at info@iwc.ch.

**Personalisation:** We will need your full name and address, the IWC retailer of your choice and the exact text of your personal engraving.

**Purchase:** You will then be asked to sign a purchase contract with this retailer. This retailer will also be your contact for commission, payment and delivery.



#### THE TIMELINE



### THE ONLINE ATTRACTIONS

The Collectors' Forum Edition will be **launched soon in the Member Area** of www.iwc.ch – where online registrations can be made as well.

And we expect it to be a hot topic in the forum.

For any questions, do not hesitate to contact info@iwc.ch

| testimony to the watchm | e than a website and more than a<br>aker's art. With the Member Area, we are<br>new to this world. We are uniting what | Remember password |                          |  |
|-------------------------|------------------------------------------------------------------------------------------------------------------------|-------------------|--------------------------|--|
| needs to be united and  | using this platform to make our insider<br>her highlights available to IWC fans,