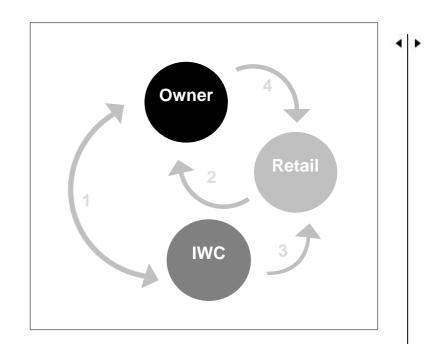

### THE PROCESS

**Registration:** If you are interested in becoming one of the 100, tell us now or via e-mail at info@iwc.ch.

**Personalisation:** We will need your full name and address, the IWC retailer of your choice and the exact text of your personal engraving.

**Purchase:** You will then be asked to sign a purchase contract with this retailer. This retailer will also be your contact for commission, payment and delivery.