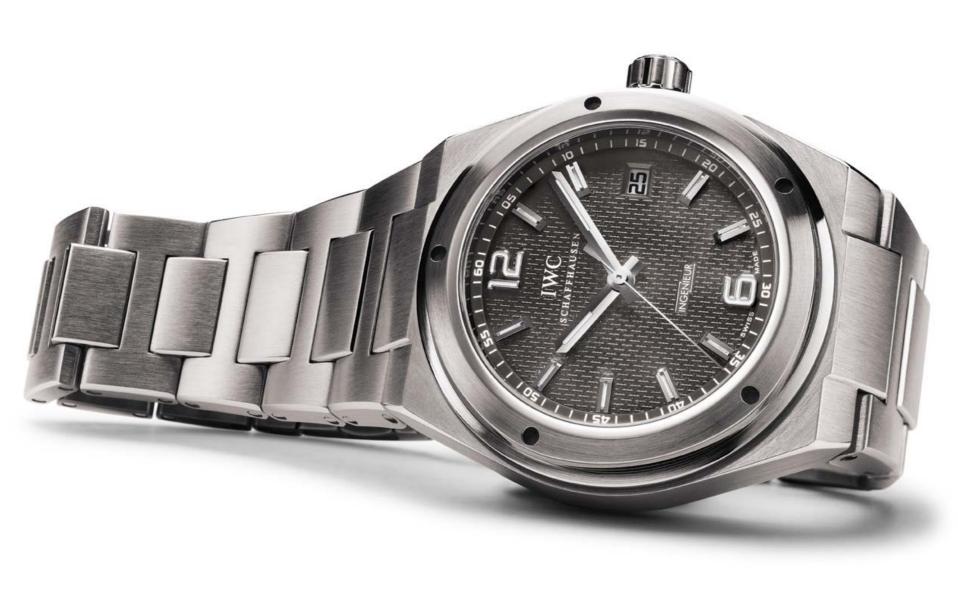

## THE COLLECTORS' FORUM INGENIEUR

Collectors' Forum Ingenieur - Ref. 3227, limited to 100 individually numbered pieces.

The Collectors' Forum Ingenieur will be available **only to members** of the IWC Forum.

It features an **exclusive ardoise dial** and **personalised case back**.

Additionally, the Collectors' Forum Ingenieur will come with a special bonus item.

## THE COLLECTORS' FORUM INGENIEUR

The Collectors' Forum Ingenieur will feature a forum-devoted **case back engraving** including the watch's individual number.

Plus: Each future owner of the Collectors' Forum Ingenieur will be able to further **personalise the case back**, e.g. with your name (max. 30 characters).