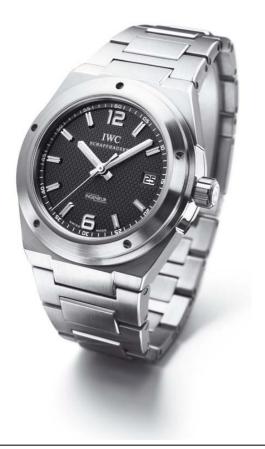

## THE COLLECTORS' FORUM INGENIEUR

Collectors' Forum Ingenieur - Ref. 3227, limited to 100 individually numbered pieces.

The Collectors' Forum Ingenieur will be available **only to members** of the IWC Forum.

It features an **exclusive ardoise dial** and **personalised case back**.

Additionally, the Collectors' Forum Ingenieur will come with a special bonus item.

## THE COLLECTORS' FORUM INGENIEUR

The Collectors' Forum Ingenieur will feature a forum-devoted **case back engraving** including the watch's individual number.

Plus: Each future owner of the Collectors' Forum Ingenieur will be able to further **personalise the case back**, e.g. with your name (max. 30 characters).